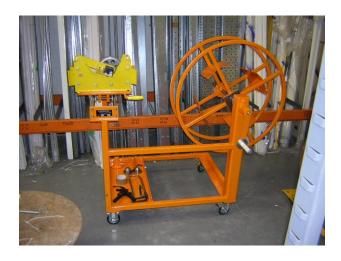

## TO SUPPLYING ONE NEW REEL-it RC500 CABLE REELING MACHINES

Model KW500 Manual Reeler

Capacity 35kg (Manual lifting guideline) on plywood drum

Meter type Medium duty

Pre select counter (Extra) N/A
Lift type N/A
Cutter (Extra) Extra TBA
Control Manual
Power supply N/A

Layering Manual via traversing arm

Coiling Slide on coiling head with fixed diameter

Drum shaft Fixed with adapter collars

Load wheel Nylon Locking fixed

Steer wheel Nylon swivel castor locking

Stability Locking Castors
Drive system Crank handle manual
Tuition On site following delivery