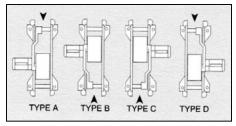

The top arm of the measuring machine also has an adjustable tension spring. When in use this spring maintains tension on the material between the measuring wheel and the pressure roller below ensuring grip to prevent slippage. Type 'A' is standard.

- Available in four different travel directions A, B, C or D
- Robust construction.
- Powder coated finish.
- Precision measuring wheel.