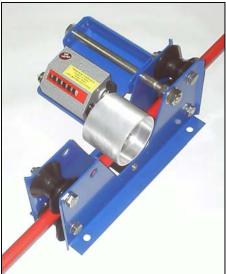

## Bench mounting medium duty wire /rope / hose length measuring machine.

This machine measures the length of wire, cable or rope up to 40mm (1.5 inches) diameter.

It has a precision ground 250mm circumference measuring wheel which is directly connected to the mechanical meter.

The top arm of the measuring machine also has an adjustable tension spring. When in use this spring maintains tension on the material between the measuring wheel and the pressure roller below ensuring grip to prevent slippage. Type 'A' is standard.