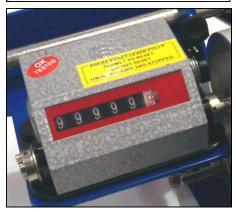

## **Specifications:**

Cable diameter range 5-40mm

Measuring wheel circumference 250mm

Maximum speed of travel 500 Metres per min

Standard measurement in Metres and Centimetres (99999.9mtr).

Feet/inches measuring version available on request.