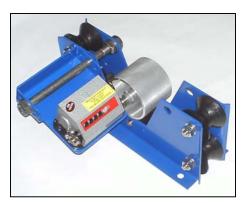

## Bench mounting medium duty wire /rope / hose length measuring machine.

This machine measures the length of wire, cable or rope up to 40mm (1.5 inches) diameter.

It has a precision ground 250mm circumference measuring wheel which is directly connected to the mechanical meter.

The top arm of the measuring machine also has an adjustable tension spring. When in use this spring maintains tension on the material between the measuring wheel and the pressure roller below ensuring grip to prevent slippage. Type 'A' is standard.