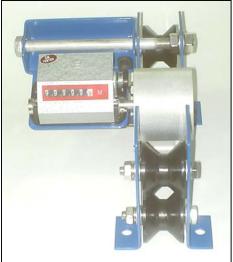

## Bench mounting medium duty wire/rope measuring machine for dispensing of short lengths.

This machine measures the length of wire, cable or rope up to 25mm (1 inch) diameter.

It has a precision ground 250mm circumference measuring wheel which is directly connected to the mechanical meter.

The top arm of the measuring machine also has an adjustable tension spring. When in use this spring maintains tension on the material between the measuring wheel and the pressure roller below ensuring grip to prevent slippage.