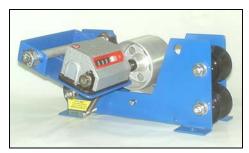

## Bench mounting medium duty wire/rope measuring machine for dispensing of short lengths.

This machine measures the length of wire, cable or rope up to 25mm (1 inch) diameter.

It has a precision ground 250mm circumference measuring wheel which is directly connected to the mechanical meter.

The top arm of the measuring machine also has an adjustable tension spring. When in use this spring maintains tension on the material between the measuring wheel and the pressure roller below ensuring grip to prevent slippage.