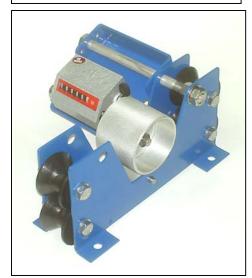

## Bench mounting medium duty wire/rope measuring machine for dispensing of short lengths.

This machine measures the length of wire, cable or rope up to 25mm (1 inch) diameter.

It has a precision ground 250mm circumference measuring wheel which is directly connected to the mechanical meter.

The top arm of the measuring machine also has an adjustable tension spring. When in use this spring maintains tension on the material between the measuring wheel and the pressure roller below ensuring grip to prevent slippage.