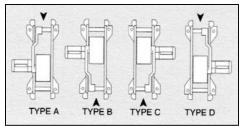

- Available in four different travel directions A, B, C or D
- Robust construction.
- Powder coated finish.
- Precision measuring wheel.