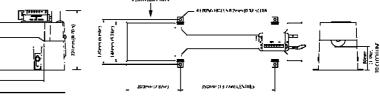

- US Weights & Measures Approval
- Measures material up to 24mm (0.94in) thick
- Accommodates easily marked and/or abrasive materials (with special wheels)
- Accuracy 0.25%
- Accommodates pile up or no pile materials
- Optional encoder output
- Can be built into manufacturing & finishing processes

Operates as the material passes between the measuring roller and the spring loaded pressure roller. The machine is activated by the movement of the material. All Trumeasure machines incorporate an integral brake to prevent overspin at the end of the piece. The brake is automatically released when a further piece of material is passed between the rollers. **Specification** 