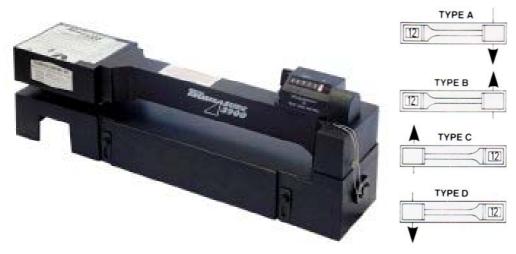

## **Ordering Information**

Trumeasure 3900B Fabric & Carpet Measurer:

- 3900B TYPE A
- 3900B TYPE B
- 3900B TYPE C
- 3900B TYPE D