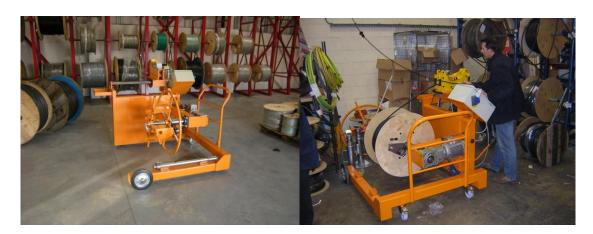

## **RC1000A**

## TO SUPPLYING ONE NEW RC1000A CABLE REELING MACHINE

Model RC1000 Powered Reeler Capacity 400kgs on 1000mm drum

Meter type Heavy duty
Lift type Manual hydraulic
Cutter (Extra) Manual hydraulic

Control Hand switch with speed control

Power supply 240V 16Amp

Layering Manual via traversing carriage

Coiling Plug in coiling head with fixed diameter

Drum shaft 52mm diameter plug in drum shaft with locking collar

Load wheel Rubber covered fixed Steer wheel Nylon solid castor type

Drive system Geared motor 1.5KW a/c 50rpm

Tuition On site following delivery

Condition New

Warranty 12 months parts and labour subject to signing a service

contract